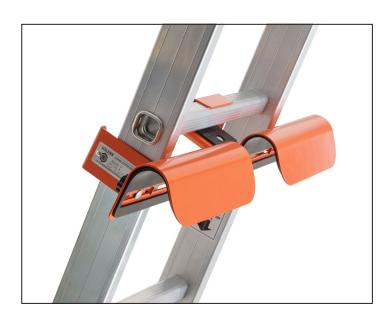

### **DESCRIPTION** >

The LINQ Ladder Gutter BRAQ-IT has multi-positional slide brackets to fit most rung ladders. The LINQ fit and forget design becomes integral to the ladder it is attached to.

## **PRODUCT FEATURES** >

- Comes with I.D plate with Batch and Date of Manufacture for ease of traceability.
- · Durable powder coated finish.
- · Fit and forget attachment once adjusted into place.
- Seamlessly integrates into most ladder rungs, providing enduring support.
- · Protects gutter profile with integrated rubber lining.
- Adjustable wing and clamp makes it versatile to use on most ladders.
- · Ensures safety of user on and off the ladder.

# PRODUCT DETAILS >

- · AUS/NZ Designed and Engineered.
- · Adjusts up to 400mm wide.