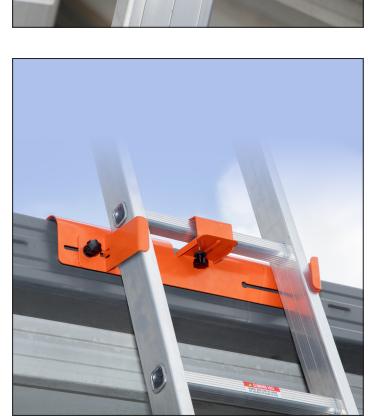

### **DESCRIPTION** >

The LINQ Ladder Gutter BRAQ-IT has multi-positional slide brackets to fit most rung ladders. The LINQ fit and forget design becomes integral to the ladder it is attached to.

## **PRODUCT FEATURES** >

- Comes with I.D plate with Batch and Date of Manufacture for ease of traceability.
- · Durable powder coated finish.
- · Fit and forget attachment once adjusted into place.
- Seamlessly integrates into most ladder rungs, providing enduring support.
- · Protects gutter profile with integrated rubber lining.
- Adjustable wing and clamp makes it versatile to use on most ladders.
- · Ensures safety of user on and off the ladder.

# PRODUCT DETAILS >

- · AUS/NZ Designed and Engineered.
- · Adjusts up to 400mm wide.